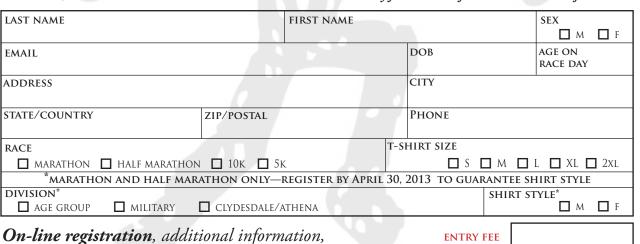

### **Entry Fees**

- Marathon \$90; Half Marathon \$80; 10K \$40; 5K \$25 **After December 31, 2012**
- Marathon \$100; Half Marathon \$90; 10K \$45; 5K \$30
   After February 28, 2013
- Marathon \$110; Half Marathon \$100; 10K \$45; 5K \$30
   After April 30, 2013
- Marathon \$120; Half Marathon \$110; 10K \$50; 5K \$35
   After June 14, 2013
- Marathon \$125; Half Marathon \$115; 10K \$55; 5K \$45
   19 and Under 5K always \$20